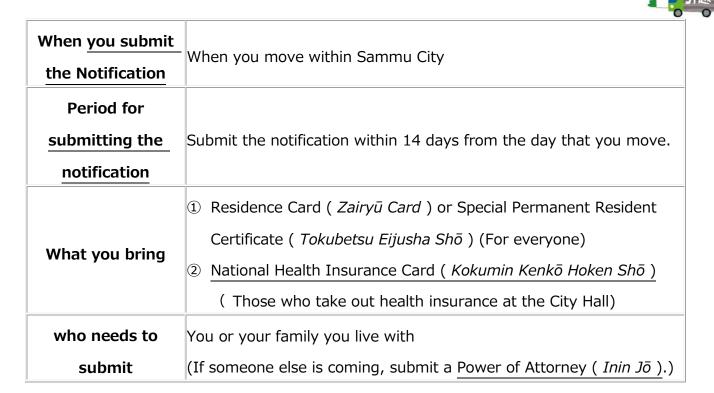

### (3) Notification of Relocation ( Tenkyo Todoke ) (moving within

### Sammu City)

\*Notification of Move-In ( Tennyū Todoke ): Things to report to the City Hall when living in Sammu City

\*Submitting the Notification : To submit documents to the City Hall. Come to the City Hall and fill out a form

\*Notification of Move-Out ( *Tenshutsu Todoke* ): To report to the City Hall when leaving from Sammu City to another place.

\*Notification of Relocation ( Tenkyo Todoke ): Things to report when moving within Sammu City