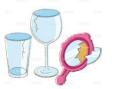

• If you cannot hold it with a specified bag, it's oversized garbage. Please refer to "5. Oversized Garbage" below.

- ②Glass & Pottery (Ex: Cups / Broken glasses / Mirrors / Plates / Plant pots)
- Separate glass and pottery into two specified bags before you take out the garbage.