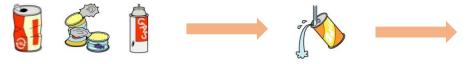

## 2 .Recycle Garbage

Separate the three types of recycle garbage  $(1 \sim 3)$  into specified bags.

①Cans (Cans for food and cooking oil / Cassette-style gas cylinders / Spray canisters)

- Make cans for food and cooking oil empty and wash them inside with water.
- Make cassette-style gas cylinders and spray canisters empty in the open air.

②Glass Bottles (Glass bottles for food and cooking oil /Medicine / Cosmetics)

- Remove the caps
- Make them empty and wash them inside with water.
- Put metal caps into the non-burnable garbage bags.
- Put plastic caps into the burnable garbage bags.