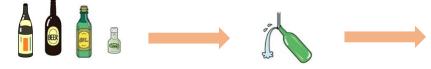

②Glass Bottles (Glass bottles for food and cooking oil /Medicine / Cosmetics)

- Remove the caps
- Make them empty and wash them inside with water.
- Put metal caps into the non-burnable garbage bags.
- Put plastic caps into the burnable garbage bags.