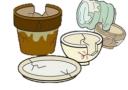

• If you cannot hold it with a specified bag, it's oversized garbage. Please refer to "5. Oversized Garbage" below.

- ②Glass & Pottery (Ex: Cups / Broken glasses / Mirrors / Plates / Plant pots)
- Separate glass and pottery into two specified bags before you take out the garbage.