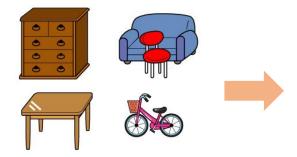

### 5. Oversized Garbage

"Oversized" means that you cannot hold it with a specified bag and the size is less than 180cm(length) x 120cm(width) x 80cm(depth) (Ex: Drawers / Tables / Couches / Chairs / Bicycles)