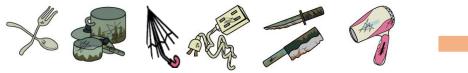

#### 3.Non-Burnable Garbage

Separate the two types of non-burnable garbage  $(1 \cdot 2)$  into specified bags.

①Metal Garbage (Ex: Pans / Frames of umbrella / Kitchen knives / ※Small appliances)

※(Ex: Phones / Hair dryers / Vacuum cleaners))