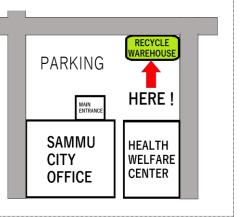

#### $\bigcirc \mathsf{RECYCLE}$ warehouse for free

You can bring paper garbage (<u>cardboard  $\cdot$  newspapers  $\cdot$  books  $\cdot$  magazines  $\times$  ①  $\cdot$  milk pack) and <u>clothes  $\times$  ②</u> to the recycle warehouse as shown in the figure to the right without paying fees.</u>

Please cooperate to recycle them.

2 Put your clothes into a clear plastic bag.

%Please don't bring other things.

(Ex: Futons, Mattress, Blankets, Toys)