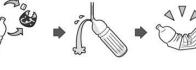

#### 1.Burnable Garbage

(Ex: Food waste / Papers / Plastic waste / Polystyrene foams / Leather items / Clothes)